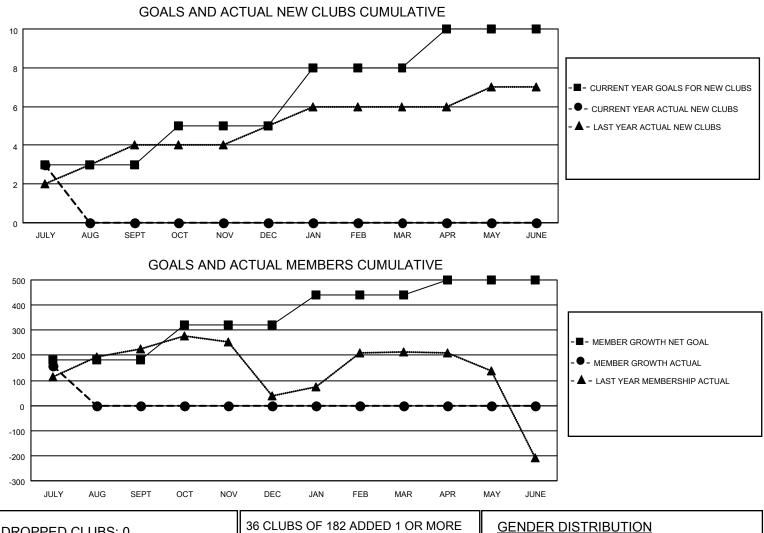

## LOCATION INDIA

District 324A1

Results as of: 7/31/2020

| Clubs                 |               |           |               | Members               |                        |                         |                                                    |  |
|-----------------------|---------------|-----------|---------------|-----------------------|------------------------|-------------------------|----------------------------------------------------|--|
| RESULTS FOR 2020-2021 |               |           |               | RESULTS FOR 2020-2021 |                        |                         |                                                    |  |
| QUARTER               | NEW CLUB GOAL | NEW CLUBS | DROPPED CLUBS | QUARTER               | BER GROWTH NET<br>GOAL | MEMBER GROWTH<br>ACTUAL | DROPPED<br>MEMBERS ACTUAL<br>(including transfers) |  |
| JULY/AUG/SEPT         | 3             | 3         | 0             | JULY/AUG/SEPT         | 180                    | 218                     | 52                                                 |  |
| OCT/NOV/DEC           | 2             | 0         | 0             | OCT/NOV/DEC           | 140                    | 0                       | 0                                                  |  |
| JAN/FEB/MAR           | 3             | 0         | 0             | JAN/FEB/MAR           | 120                    | 0                       | 0                                                  |  |
| APR/MAY/JUNE          | 2             | 0         | 0             | APR/MAY/JUNE          | 60                     | 0                       | 0                                                  |  |